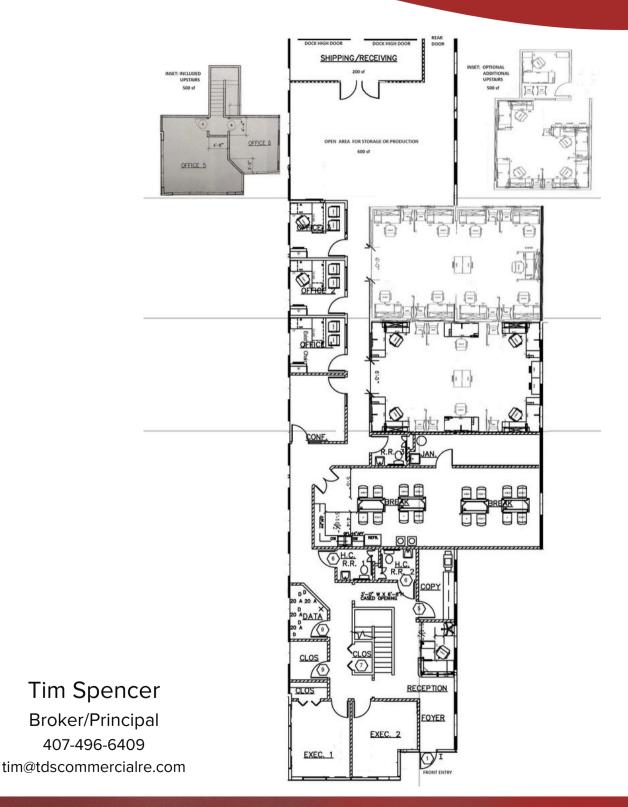

## **PROPERTY HIGHLIGHTS:**

- 4,670 SF of Professional Office Space
- 800 SF of Warehouse/Production Space
- Private offices, conference
- Two open workspaces, three restrooms
- Two dock-high doors
- Private entrance
- Available Now!
- 500 SF of additional office space available
- 1,280 SF of additional office space available in October 2024